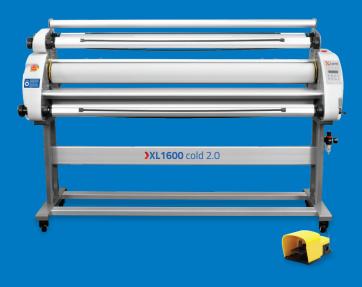

## >XL1600 cold 2.0

#### **Unique features!**

Cold roll-to-roll pneumatic laminator 1600 mm. Take-Up system included. Silicone roll (heated) 130mm, maximum temperature 60°C. Material thickness up to 30mm.

Quick and easy to use, it allows you to save labor and improve productivity by increasing the quality of your work. Moreover, from today you can also laminate without liner with "linerless" laminations.

#### **High efficiency**

No crease or bubble, it guarantees excellent results even at temperatures below 60°C. **Equipped with footswitch feeding**, it allows the operator to keep both hands free for the rolling of wider supports.

#### **Footswitch feeding**

included