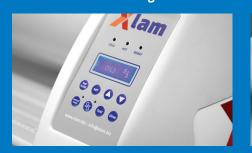

# >XL1600 cold 2.0



Functional design 🗸







#### Optional Blades Kit for trimming



## >XL1600 cold 2.0

### PNEUMATIC COLD LAMINATOR

#### www.xlam.biz / info@xlam.biz

#### **Unique features!**

Cold roll-to-roll pneumatic laminator 1600 mm. Take-Up system included. Silicone roll (heated) 130mm, maximum temperature 60°C. Material thickness up to 30mm.

Quick and easy to use, it allows you to save labor and improve productivity by increasing the quality of your work. Moreover, from today you can also laminate without liner with "linerless" laminations.

#### **High efficiency**

No crease or bubble, it guarantees excellent results even at temperatures below 60°C. **Equipped with footswitch feeding**, it allows the operator to keep both hands free for the rolling of wider supports.

#### Safety warranty

The **photocell senso