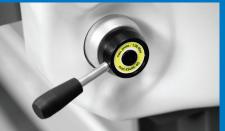

# >XL1600 cold 2.0



Functional design 🗸







#### Optional Blades Kit for trimming



## >XL1600 cold 2.0

### PNEUMATIC COLD LAMINATOR

#### www.xlam.biz / info@xlam.biz

#### **Unique features!**

Cold roll-to-roll pneumatic laminator 1600 mm. Take-Up system included. Silicone roll (heated) 130mm, maximum temperature 60°C. Material thickness up to 30mm.

Quick and easy to use, it allows you to save labor and improve productivity by increasing the quality of your work. Moreover, from today you can also laminate without liner with "linerless" laminations.

#### **High efficiency**

No crease or bubble, it guarantees excellent results even at temperatures below 60°C. **Equipped with footswitch feeding**, it allows the operator to keep both hands free for the rolling of wider supports.

#### Safety warranty

The **photocell sensor**