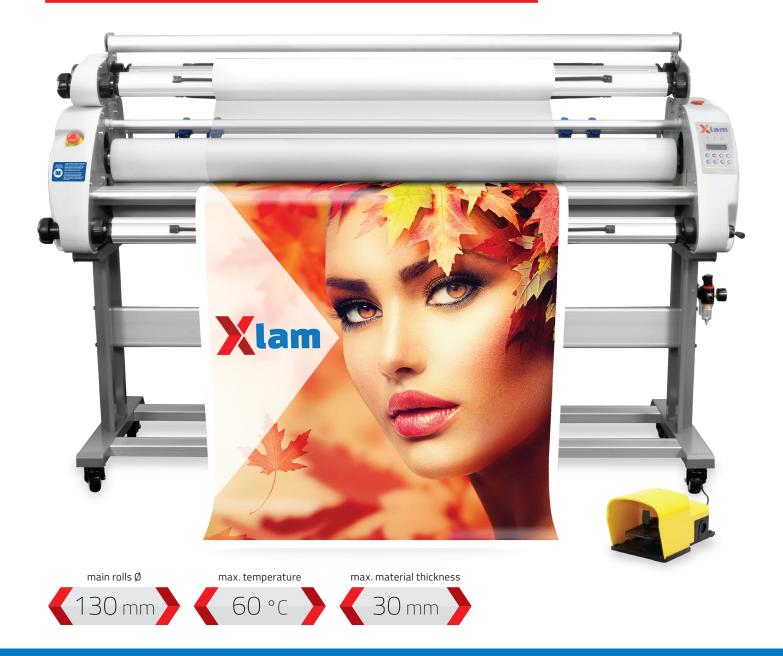

#### Temperature-speed control

Micro Control

#### **High efficiency**

No crease or bubble, it guarantees excellent results even at temperatures below 60°C. **Equipped with footswitch feeding**, it allows the operator to keep both hands free for the rolling of wider supports.