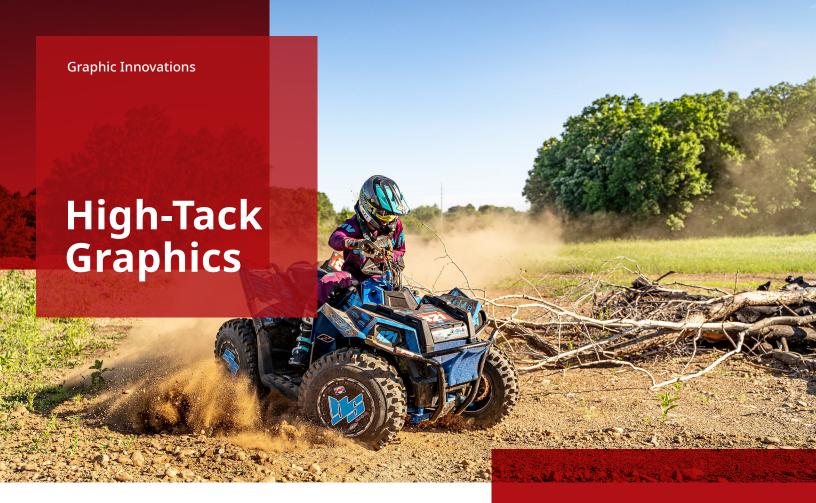

# ORAJET® 3105HT

High-Tack Calendered PVC Digital Media

With an extremely high-initial-tack and final bond, **ORAJET® 3105HT** is a proven winner when applied to hard-to-stick low energy plastics and powder coatings!